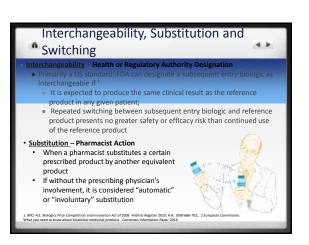

## Interchangeability and Substitution Summary Given the limitations of post authorization data, it is currently impossible to conclude an absence of a risk of switching biologics.<sup>1</sup> According to the FDA, approval of biosimilarity alone is insufficient to establish interchangeability or substitutability with the reference product<sup>2</sup> Some physicians have therefore expressed that interchangeability of mAbs should be evaluated on an individual basis by the treating specialist and should not be routinely recommended<sup>3</sup>