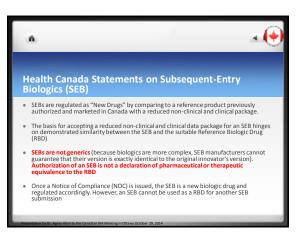

SEBs cannot be regarded as interchangeable with the reference biologic drug (RBD).

Prescriptions for RBDs should not be automatically substituted for less expensive SEBs by dispensing pharmacies.

SEBs should be supported by long-term pharmacovigilance data in a fashion similar to RBDs.