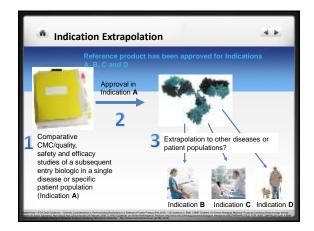

Up to 60% of study subjects developed anti-GH antibodies<br>from new mfg site's product     No influence on growth rate detected     Sopors of decided not to commercialize product from<br>additional manufacturing facility |  |  |  |  |  |
| Raptiva (efalizumab) <sup>7</sup>                                           | Change in production facility during<br>phase III                                                                                                                                                                                       | PK variations discovered during Ph III     FDA mandated new phase III trials to evaluate safety and efficacy                                                                                                                  |  |  |  |  |  |









| Indication                                                                                                                                                                                                                                                                                                            | S. Korea 2012       | EU 2013                                                                          | Canada 2014                                      |
|-----------------------------------------------------------------------------------------------------------------------------------------------------------------------------------------------------------------------------------------------------------------------------------------------------------------------|---------------