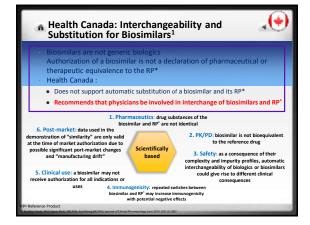

## Interchangeability and Substitution Summary Given the limitations of post authorization data, it is currently impossible to conclude an absence of a risk of switching biologics.<sup>1</sup> According to the FDA, approval of biosimilarity alone is insufficient to establish interchangeability or substitutability with the reference product<sup>2</sup> Some physicians have therefore expressed that interchangeability of mAbs should be evaluated on an individual basis by the treating specialist and should not be routinely recommended<sup>3</sup>