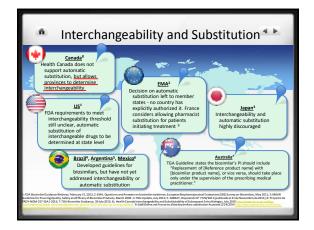

## Interchangeability and Substitution Summary Given the limitations of post authorization data, it is currently impossible to conclude an absence of a risk of switching biologics.<sup>1</sup> According to the FDA, approval of biosimilarity alone is insufficient to establish interchangeability or substitutability with the reference product<sup>2</sup> Some physicians have therefore expressed that interchangeability of mAbs should be evaluated on an individual basis by the treating specialist and should not be routinely recommended<sup>3</sup>

SEBs cannot be regarded as interchangeable with the reference biologic drug (RBD).

Prescriptions for RBDs should not be automatically substituted for less expensive SEBs by dispensing pharmacies.

SEBs should be supported by long-term pharmacovigilance data in a fashion similar to RBDs.