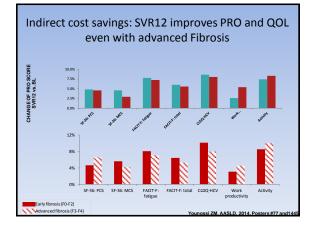

|                    |













# Sustained Virologic Response (SVR) in the IFN era

| 1 48 45<br>2 24 80<br>3 24 70<br>4 48 60 | 2 24 80<br>3 24 70 | 2 24 80<br>3 24 70 | Genotype   | Treatment duration<br>(weeks) | SVR (%) |
|------------------------------------------|--------------------|--------------------|------------|-------------------------------|---------|
| 3 24 70                                  | 3 24 70            | 3 24 70            | <b>→</b> 1 | 48                            | 45      |
|                                          |                    |                    | 2          | 24                            | 80      |
| 4 48 60                                  | 4 48 60            | 4 48 60            | 3          | 24                            | 70      |
|