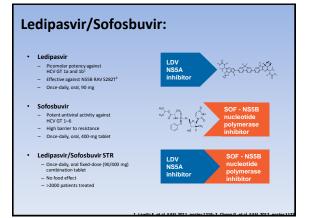

## Ledipasvir/Sofosbuvir Background:

• LDV/SOF:

– Health Canada NOC October 16<sup>th</sup>, 2014.

| Population            | Duration  | Dose                   |
|-----------------------|-----------|------------------------|
| TN GT 1 Non cirrhotic | 12* weeks |                        |
| TN GT1 cirrhotic      | 12 weeks  | LDV 90mg/SOF 400 mg PO |
| TE GT1 non cirrhotic  | 12 weeks  | OD                     |
| TE GT1 cirrhotic      | 24 weeks  |                        |