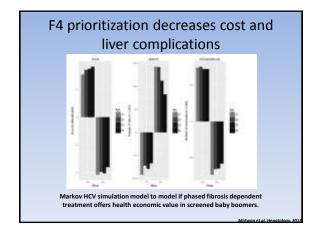

## Summary

- While disease prevalence is decreasing, complications of untreated chronic HCV will increase over the next two decades, as will healthcare expenditure.
- Cost of therapy is increasing, however cost of an SVR is decreasing.
- Versus rigid "F" restriction, maximal economic impact can be attained through dynamic programming which initially targets those with more advanced liver disease and core transmitters.
- Patient registries and outcome measures in the context of new therapies are essential to gauge real world clinical and health economic experience.