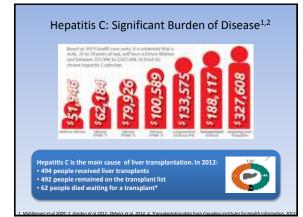

|                    |













# Sustained Virologic Response (SVR) in the IFN era

| 1 48 45<br>2 24 80<br>3 24 70<br>4 48 60 | 2 24 80<br>3 24 70 | 2 24 80<br>3 24 70 | Genotype   | Treatment duration<br>(weeks) | SVR (%) |
|------------------------------------------|--------------------|--------------------|------------|-------------------------------|---------|
| 3 24 70                                  | 3 24 70            | 3 24 70            | <b>→</b> 1 | 48                            | 45      |
|                                          |                    |                    | 2          | 24                            | 80      |
| 4 48 60                                  | 4 48 60            | 4 48 60            | 3          | 24                            | 70      |
|