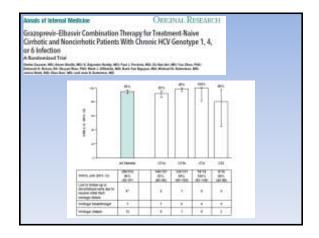

## Ledipasvir/Sofosbuvir Background:

• LDV/SOF:

– Health Canada NOC October 16<sup>th</sup>, 2014.

| Population            | Duration  | Dose                   |
|-----------------------|-----------|------------------------|
| TN GT 1 Non cirrhotic | 12* weeks |                        |
| TN GT1 cirrhotic      | 12 weeks  | LDV 90mg/SOF 400 mg PO |
| TE GT1 non cirrhotic  | 12 weeks  | OD                     |
| TE GT1 cirrhotic      | 24 weeks  |                        |

\* Can consider for 8 weeks in treatment naı̈ve non cirrhotic with pre treatment HCV RNA < 6 million IU/mL

• So lets start treating then. But these new drugs are pretty expensive?