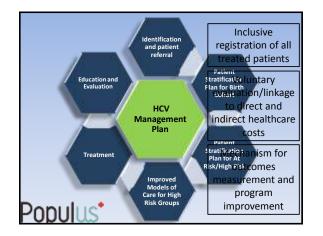

# RECAP model of care

- Centre for Research, Education and Clinical Care of At-Risk Populations (RECAP).
- Nurse practitioner-led, interprofessional model of care for patients who are HCV-positive or atrisk of HCV acquisition.
- After optimization of clinical, mental, and social status, and with consideration to other comorbidities, it is determined whether the patient is a candidate for HCV treatment.
- Saint John based demonstration of model to ensure clinical effectiveness with planned expansion to other areas in NB.