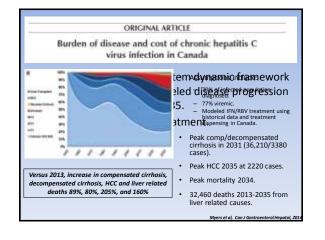

JS Insurance claims data > 50,000 persons 2002-2010

Cost 247% higher with ESLD versus non cirrhotic independent of age or other comorbidities (>93% ambulatory, inpatient, and pharmacy).

| OR                   | IGINAL ARTICLE                                                                                                                                                                                                                                                                                                                                                                                                                                                                                                                                                                                                                                                                                                                                                                                                                                                                                                                                                                                                                                                                                                                                                                                                                                                                                                                                                                                                                                                                                                                                                                                                                                                                                                                                                                                                                                                                                                                                                                                                                                                                                                                 |                    |
|----------------------|--------------------------------------------------------------------------------------------------------------------------------------------------------------------------------------------------------------------------------------------------------------------------------------------------------------------------------------------------------------------------------------------------------------------------------------------------------------------------------------------------------------------------------------------------------------------------------------------------------------------------------------------------------------------------------------------------------------------------------------------------------------------------------------------------------------------------------------------------------------------------------------------------------------------------------------------------------------------------------------------------------------------------------------------------------------------------------------------------------------------------------------------------------------------------------------------------------------------------------------------------------------------------------------------------------------------------------------------------------------------------------------------------------------------------------------------------------------------------------------------------------------------------------------------------------------------------------------------------------------------------------------------------------------------------------------------------------------------------------------------------------------------------------------------------------------------------------------------------------------------------------------------------------------------------------------------------------------------------------------------------------------------------------------------------------------------------------------------------------------------------------|--------------------|
|                      | and cost of chronic hepa<br>fection in Canada                                                                                                                                                                                                                                                                                                                                                                                                                                                                                                                                                                                                                                                                                                                                                                                                                                                                                                                                                                                                                                                                                                                                                                                                                                                                                                                                                                                                                                                                                                                                                                                                                                                                                                                                                                                                                                                                                                                                                                                                                                                                                  | titis C            |
|                      | Extensited future Metime cost accor<br>for men 35 to 39 years of age with 1<br>infliction in 2913                                                                                                                                                                                                                                                                                                                                                                                                                                                                                                                                                                                                                                                                                                                                                                                                                                                                                                                                                                                                                                                                                                                                                                                                                                                                                                                                                                                                                                                                                                                                                                                                                                                                                                                                                                                                                                                                                                                                                                                                                              |                    |
|                      | A REAL PROPERTY OF THE REAL PR | Cent in 2915, SCAR |
| 1                    | Oferser, hepatites () +our extenses (F())                                                                                                                                                                                                                                                                                                                                                                                                                                                                                                                                                                                                                                                                                                                                                                                                                                                                                                                                                                                                                                                                                                                                                                                                                                                                                                                                                                                                                                                                                                                                                                                                                                                                                                                                                                                                                                                                                                                                                                                                                                                                                      | 51,346             |
| In francisco in an   | 3 11.                                                                                                                                                                                                                                                                                                                                                                                                                                                                                                                                                                                                                                                                                                                                                                                                                                                                                                                                                                                                                                                                                                                                                                                                                                                                                                                                                                                                                                                                                                                                                                                                                                                                                                                                                                                                                                                                                                                                                                                                                                                                                                                          | 62,104             |
| 1111111111           | 0                                                                                                                                                                                                                                                                                                                                                                                                                                                                                                                                                                                                                                                                                                                                                                                                                                                                                                                                                                                                                                                                                                                                                                                                                                                                                                                                                                                                                                                                                                                                                                                                                                                                                                                                                                                                                                                                                                                                                                                                                                                                                                                              | 75c,806            |
| 1                    | 19                                                                                                                                                                                                                                                                                                                                                                                                                                                                                                                                                                                                                                                                                                                                                                                                                                                                                                                                                                                                                                                                                                                                                                                                                                                                                                                                                                                                                                                                                                                                                                                                                                                                                                                                                                                                                                                                                                                                                                                                                                                                                                                             | 1000,5699          |
|                      | Compensated or from (FI)                                                                                                                                                                                                                                                                                                                                                                                                                                                                                                                                                                                                                                                                                                                                                                                                                                                                                                                                                                                                                                                                                                                                                                                                                                                                                                                                                                                                                                                                                                                                                                                                                                                                                                                                                                                                                                                                                                                                                                                                                                                                                                       | 133,575            |
|                      | Oursel: carrolive perifica                                                                                                                                                                                                                                                                                                                                                                                                                                                                                                                                                                                                                                                                                                                                                                                                                                                                                                                                                                                                                                                                                                                                                                                                                                                                                                                                                                                                                                                                                                                                                                                                                                                                                                                                                                                                                                                                                                                                                                                                                                                                                                     | 186.770            |
|                      | Divents whatery weben                                                                                                                                                                                                                                                                                                                                                                                                                                                                                                                                                                                                                                                                                                                                                                                                                                                                                                                                                                                                                                                                                                                                                                                                                                                                                                                                                                                                                                                                                                                                                                                                                                                                                                                                                                                                                                                                                                                                                                                                                                                                                                          | 100,330            |
| Prevalence of HCV    | Valuati herostage                                                                                                                                                                                                                                                                                                                                                                                                                                                                                                                                                                                                                                                                                                                                                                                                                                                                                                                                                                                                                                                                                                                                                                                                                                                                                                                                                                                                                                                                                                                                                                                                                                                                                                                                                                                                                                                                                                                                                                                                                                                                                                              | 100,300            |
|                      | Healt cooplatedly                                                                                                                                                                                                                                                                                                                                                                                                                                                                                                                                                                                                                                                                                                                                                                                                                                                                                                                                                                                                                                                                                                                                                                                                                                                                                                                                                                                                                                                                                                                                                                                                                                                                                                                                                                                                                                                                                                                                                                                                                                                                                                              | 125,809            |
| decreases while cost | Photocollular carryterine                                                                                                                                                                                                                                                                                                                                                                                                                                                                                                                                                                                                                                                                                                                                                                                                                                                                                                                                                                                                                                                                                                                                                                                                                                                                                                                                                                                                                                                                                                                                                                                                                                                                                                                                                                                                                                                                                                                                                                                                                                                                                                      | 42.3%              |
| increases due to     | Liver transfers                                                                                                                                                                                                                                                                                                                                                                                                                                                                                                                                                                                                                                                                                                                                                                                                                                                                                                                                                                                                                                                                                                                                                                                                                                                                                                                                                                                                                                                                                                                                                                                                                                                                                                                                                                                                                                                                                                                                                                                                                                                                                                                | 327.800            |
|                      | 7 Filman steps                                                                                                                                                                                                                                                                                                                                                                                                                                                                                                                                                                                                                                                                                                                                                                                                                                                                                                                                                                                                                                                                                                                                                                                                                                                                                                                                                                                                                                                                                                                                                                                                                                                                                                                                                                                                                                                                                                                                                                                                                                                                                                                 |                    |
| treatment of late    |                                                                                                                                                                                                                                                                                                                                                                                                                                                                                                                                                                                                                                                                                                                                                                                                                                                                                                                                                                                                                                                                                                                                                                                                                                                                                                                                                                                                                                                                                                                                                                                                                                                                                                                                                                                                                                                                                                                                                                                                                                                                                                                                |                    |
| complications.       |                                                                                                                                                                                                                                                                                                                                                                                                                                                                                                                                                                                                                                                                                                                                                                                                                                                                                                                                                                                                                                                                                                                                                                                                                                                                                                                                                                                                                                                                                                                                                                                                                                                                                                                                                                                                                                                                                                                                                                                                                                                                                                                                |                    |