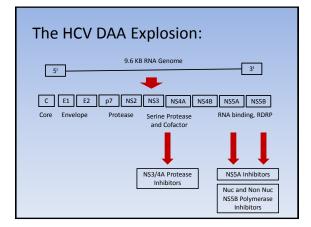

### History:

- 2001: PEG-IFN and RBV therapy.
- Summer 2011: Health Canada approves BOC/TVR for G1 treatment (with PR).
- Nov 2013: Health Canada approves Simeprevir for G1 treatment (with PR).
- Dec 2013: Health Canada approval of Sofosbuvir (SOF):
  - With PR for GT1 and 4
  - With RBV alone for G2 and G3 = IFN FREE!!