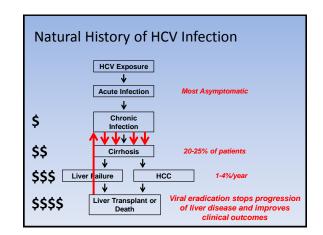

Hepatitis C: transitioning to highly effective therapies Dan Smyth, MD, FRCPC September 24<sup>th</sup>,2015

#### Disclosures:

In the past two years I have participated in research<sup>1</sup> or received consultation/speaking fees<sup>2</sup> from:

- Abbvie<sup>1, 2</sup>
- Gilead<sup>2</sup>
- Merck<sup>1, 2</sup>

#### **Objectives**

- (1) To review the clinical and health economic impact of untreated HCV.
- (2) To review the potential impact of increased treatment using novel HCV regimens.
- (3) To discuss optimal models of care designed to evaluate the clinical, epidemiologic, and economic impact of HCV treatment.



















# Average annual all-cause healthcare costs are increased with HCV (US):

| Patient Population                                    | Mean per person annual healthcare cost<br>(2010 USD <sup>2</sup> ) |  |
|-------------------------------------------------------|--------------------------------------------------------------------|--|
| HCV uninfected <sup>1</sup>                           | 9979                                                               |  |
| HCV+, non-cirrhotic <sup>2</sup>                      | 17,277                                                             |  |
| HCV+, compensated cirrhotic <sup>2</sup>              | 22,752                                                             |  |
| HCV+, ESLD <sup>2</sup>                               |