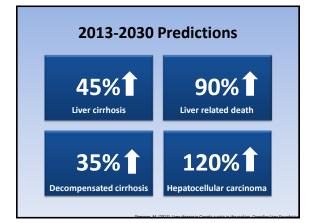

## Summary

- While disease prevalence is decreasing, complications of untreated chronic HCV will increase over the next two decades, as will healthcare expenditure.
- Cost of therapy is increasing, however cost of an SVR is decreasing.
- Versus rigid "F" restriction, maximal economic impact can be attained through dynamic programming which initially targets those with more advanced liver disease and core transmitters.
- Patient registries and outcome measures in the context of new therapies are essential to gauge real world clinical and health economic experience.