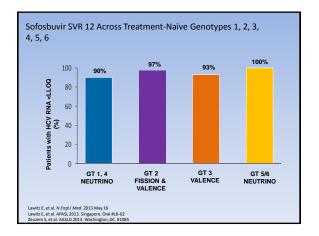

### History:

- 2001: PEG-IFN and RBV therapy.
- Summer 2011: Health Canada approves BOC/TVR for G1 treatment (with PR).
- Nov 2013: Health Canada approves Simeprevir for G1 treatment (with PR).
- Dec 2013: Health Canada approval of Sofosbuvir (SOF):
  - With PR for GT1 and 4
  - With RBV alone for G2 and G3 = IFN FREE!!