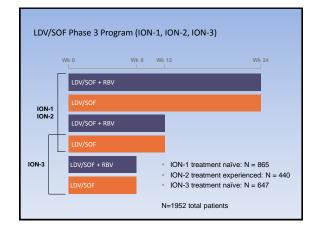

## Ledipasvir/Sofosbuvir Background:

• LDV/SOF:

– Health Canada NOC October 16<sup>th</sup>, 2014.

| Population            | Duration  | Dose                   |
|-----------------------|-----------|------------------------|
| TN GT 1 Non cirrhotic | 12* weeks |                        |
| TN GT1 cirrhotic      | 12 weeks  | LDV 90mg/SOF 400 mg PO |
| TE GT1 non cirrhotic  | 12 weeks  | OD                     |
| TE GT1 cirrhotic      | 24 weeks  |                        |