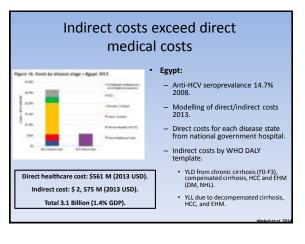

|                    |













# Sustained Virologic Response (SVR) in the IFN era

| 1 48 45<br>2 24 80<br>3 24 70<br>4 48 60 | 2 24 80<br>3 24 70 | 2 24 80<br>3 24 70 | Genotype   | Treatment duration<br>(weeks) | SVR (%) |
|------------------------------------------|--------------------|--------------------|------------|-------------------------------|---------|
| 3 24 70                                  | 3 24 70            | 3 24 70            | <b>→</b> 1 | 48                            | 45      |
|                                          |                    |                    | 2          | 24                            | 80      |
| 4 48 60                                  | 4 48 60            | 4 48 60            | 3          | 24                            | 70      |
|