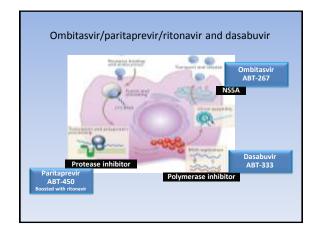

| Study                     | Population                                                                                         | Regimen                                 | N   |
|---------------------------|----------------------------------------------------------------------------------------------------|-----------------------------------------|-----|
| M11-646                   | GT1, non-cirrhotic,                                                                                | 3-DAA + RBV                             | 631 |
| (SAPPHIRE-I)              | treatment-naive                                                                                    | vs placebo for 12 weeks                 |     |
| M13-098                   | GT1, non-cirrhotic,                                                                                | 3-DAA + RBV                             | 394 |
| (SAPPHIRE-II)             | treatment-experienced                                                                              | vs placebo for 12 weeks                 |     |
| M13-099<br>(TURQUOISE-II) | GT1, treatment-naive and<br>treatment-experienced,<br>with compensated<br>cirrhosis (Child-Pugh A) | 3-DAA + RBV for 12<br>weeks vs 24 weeks | 380 |
| M13-389                   | GT1b, non-cirrhotic,                                                                               | 3-DAA + RBV                             | 179 |
| (PEARL-II)                | treatment-experienced                                                                              | vs 3-DAA for 12 weeks                   |     |
| M13-961                   | GT1b, non-cirrhotic,                                                                               | 3-DAA + RBV                             | 419 |
| (PEARL-III)               | treatment-naive                                                                                    | vs 3-DAA for 12 weeks                   |     |
| M14-002                   | GT1a, non-cirrhotic,                                                                               | 3-DAA + RBV                             | 305 |
| (PEARL-IV)                | treatment-naive                                                                                    | vs 3-DAA for 12 weeks                   |     |

| Study                     | Population                                                                                         | Regimen                                 | D/C due to AEs               |
|---------------------------|----------------------------------------------------------------------------------------------------|-----------------------------------------|------------------------------|
| VI11-646                  | GT1, non-cirrhotic,                                                                                | 3-DAA + RBV                             | 1%                           |
| SAPPHIRE-I)               | treatment-naive                                                                                    | vs placebo for 12 weeks                 |                              |
| VII3-098                  | GT1, non-cirrhotic,                                                                                | 3-DAA + RBV                             | 1%                           |
| SAPPHIRE-II)              | treatment-experienced                                                                              | vs placebo for 12 weeks                 |                              |
| M13-099<br>(TURQUOISE-II) | GT1, treatment-naive and<br>treatment-experienced,<br>with compensated<br>cirrhosis (Child-Pugh A) | 3-DAA + RBV for 12<br>weeks vs 24 weeks | 12 weeks: 2%<br>24 weeks: 2% |
| M13-389                   | GT1b, non-cirrhotic,                                                                               | 3-DAA + RBV                             | 3-DAA: 0%                    |
| PEARL-II)                 | treatment-experienced                                                                              | vs 3-DAA for 12 weeks                   | 3-DAA + RBV: 2%              |
| M13-961                   | GT1b, non-cirrhotic,                                                                               | 3-DAA + RBV                             | 3-DAA: <b>0%</b>             |
| PEARL-III)                | treatment-naive                                                                                    | vs 3-DAA for 12 weeks                   | 3-DAA + RBV: <b>0%</b>       |
| M14-002                   | GT1a, non-cirrhotic,                                                                               | 3-DAA + RBV                             | 3-DAA: 1%                    |
| (PEARL-IV)                | treatment-naive                                                                                    | vs 3-DAA for 12 weeks                   | 3-DAA + RBV: 0%              |