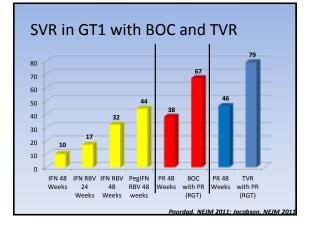

### History:

- 2001: PEG-IFN and RBV therapy.
- Summer 2011: Health Canada approves BOC/TVR for G1 treatment (with PR).
- Nov 2013: Health Canada approves Simeprevir for G1 treatment (with PR).
- Dec 2013: Health Canada approval of Sofosbuvir (SOF):
  - With PR for GT1 and 4
  - With RBV alone for G2 and G3 = IFN FREE!!

# Real world experience and cost

- TVR: registration trials 64-75% SVR
- Real world experience: HCV TARGET<sup>1</sup>, 90 centers, > 2000 patients, overall SVR 54%, 90% with AE leading to treatment change, serious AE in >10%.
- Real world median cost of SVR in 147 patients 189,338 (2012 USD), with close to 10% of cost spent on AE management<sup>2</sup>.