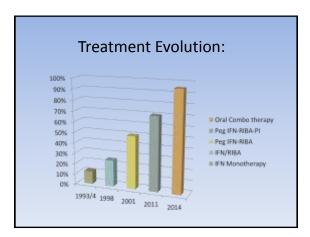

### History:

- 2001: PEG-IFN and RBV therapy.
- Summer 2011: Health Canada approves BOC/TVR for G1 treatment (with PR).
- Nov 2013: Health Canada approves Simeprevir for G1 treatment (with PR).
- Dec 2013: Health Canada approval of Sofosbuvir (SOF):
  - With PR for GT1 and 4
  - With RBV alone for G2 and G3 = IFN FREE!!