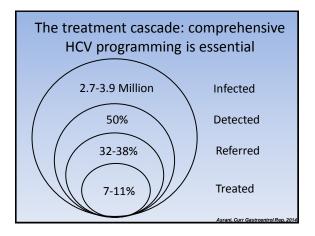

## Summary

- While disease prevalence is decreasing, complications of untreated chronic HCV will increase over the next two decades, as will healthcare expenditure.
- Cost of therapy is increasing, however cost of an SVR is decreasing.
- Versus rigid "F" restriction, maximal economic impact can be attained through dynamic programming which initially targets those with more advanced liver disease and core transmitters.
- Patient registries and outcome measures in the context of new therapies are essential to gauge real world clinical and health economic experience.