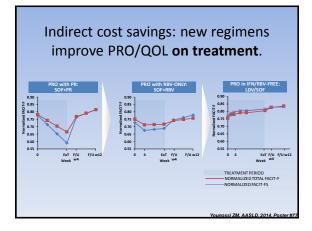

## Ledipasvir/Sofosbuvir Background:

• LDV/SOF:

– Health Canada NOC October 16<sup>th</sup>, 2014.

| Population            | Duration  | Dose                   |
|-----------------------|-----------|------------------------|
| TN GT 1 Non cirrhotic | 12* weeks |                        |
| TN GT1 cirrhotic      | 12 weeks  | LDV 90mg/SOF 400 mg PO |
| TE GT1 non cirrhotic  | 12 weeks  | OD                     |
| TE GT1 cirrhotic      | 24 weeks  |                        |

\* Can consider for 8 weeks in treatment naı̈ve non cirrhotic with pre treatment HCV RNA < 6 million IU/mL

• So lets start treating then. But these new drugs are pretty expensive?