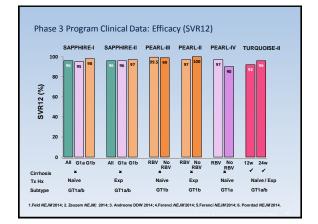

| Study                     | Population                                                                                         | Regimen                                 | N   |
|---------------------------|----------------------------------------------------------------------------------------------------|-----------------------------------------|-----|
| M11-646                   | GT1, non-cirrhotic,                                                                                | 3-DAA + RBV                             | 631 |
| (SAPPHIRE-I)              | treatment-naive                                                                                    | vs placebo for 12 weeks                 |     |
| M13-098                   | GT1, non-cirrhotic,                                                                                | 3-DAA + RBV                             | 394 |
| (SAPPHIRE-II)             | treatment-experienced                                                                              | vs placebo for 12 weeks                 |     |
| M13-099<br>(TURQUOISE-II) | GT1, treatment-naive and<br>treatment-experienced,<br>with compensated<br>cirrhosis (Child-Pugh A) | 3-DAA + RBV for 12<br>weeks vs 24 weeks | 380 |
| M13-389                   | GT1b, non-cirrhotic,                                                                               | 3-DAA + RBV                             | 179 |
| (PEARL-II)                | treatment-experienced                                                                              | vs 3-DAA for 12 weeks                   |     |
| M13-961                   | GT1b, non-cirrhotic,                                                                               | 3-DAA + RBV                             | 419 |
| (PEARL-III)               | treatment-naive                                                                                    | vs 3-DAA for 12 weeks                   |     |
| M14-002                   | GT1a, non-cirrhotic,                                                                               | 3-DAA + RBV                             | 305 |
| (PEARL-IV)                | treatment-naive                                                                                    | vs 3-DAA for 12 weeks                   |     |

| Study                     | Population                                                                                         | Regimen                                 | D/C due to AEs               |
|---------------------------|----------------------------------------------------------------------------------------------------|-----------------------------------------|------------------------------|
| VI11-646                  | GT1, non-cirrhotic,                                                                                | 3-DAA + RBV                             | 1%                           |
| SAPPHIRE-I)               | treatment-naive                                                                                    | vs placebo for 12 weeks                 |                              |
| VII3-098                  | GT1, non-cirrhotic,                                                                                | 3-DAA + RBV                             | 1%                           |
| SAPPHIRE-II)              | treatment-experienced                                                                              | vs placebo for 12 weeks                 |                              |
| M13-099<br>(TURQUOISE-II) | GT1, treatment-naive and<br>treatment-experienced,<br>with compensated<br>cirrhosis (Child-Pugh A) | 3-DAA + RBV for 12<br>weeks vs 24 weeks | 12 weeks: 2%<br>24 weeks: 2% |
| M13-389                   | GT1b, non-cirrhotic,                                                                               | 3-DAA + RBV                             | 3-DAA: 0%                    |
| PEARL-II)                 | treatment-experienced                                                                              | vs 3-DAA for 12 weeks                   | 3-DAA + RBV: 2%              |
| M13-961                   | GT1b, non-cirrhotic,                                                                               | 3-DAA + RBV                             | 3-DAA: <b>0%</b>             |
| PEARL-III)                | treatment-naive                                                                                    | vs 3-DAA for 12 weeks                   | 3-DAA + RBV: <b>0%</b>       |
| M14-002                   | GT1a, non-cirrhotic,                                                                               | 3-DAA + RBV                             | 3-DAA: 1%                    |
| (PEARL-IV)                | treatment-naive                                                                                    | vs 3-DAA for 12 weeks                   | 3-DAA + RBV: 0%              |