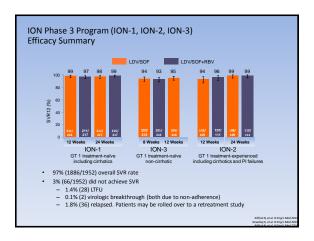

## Ledipasvir/Sofosbuvir Background:

• LDV/SOF:

– Health Canada NOC October 16<sup>th</sup>, 2014.

| Population            | Duration  | Dose                   |
|-----------------------|-----------|------------------------|
| TN GT 1 Non cirrhotic | 12* weeks |                        |
| TN GT1 cirrhotic      | 12 weeks  | LDV 90mg/SOF 400 mg PO |
| TE GT1 non cirrhotic  | 12 weeks  | OD                     |
| TE GT1 cirrhotic      | 24 weeks  |                        |