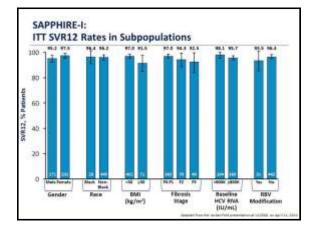

| Study                     | Population                                                                                         | Regimen                                 | N   |
|---------------------------|----------------------------------------------------------------------------------------------------|-----------------------------------------|-----|
| M11-646                   | GT1, non-cirrhotic,                                                                                | 3-DAA + RBV                             | 631 |
| (SAPPHIRE-I)              | treatment-naive                                                                                    | vs placebo for 12 weeks                 |     |
| M13-098                   | GT1, non-cirrhotic,                                                                                | 3-DAA + RBV                             | 394 |
| (SAPPHIRE-II)             | treatment-experienced                                                                              | vs placebo for 12 weeks                 |     |
| M13-099<br>(TURQUOISE-II) | GT1, treatment-naive and<br>treatment-experienced,<br>with compensated<br>cirrhosis (Child-Pugh A) | 3-DAA + RBV for 12<br>weeks vs 24 weeks | 380 |
| M13-389                   | GT1b, non-cirrhotic,                                                                               | 3-DAA + RBV                             | 179 |
| (PEARL-II)                | treatment-experienced                                                                              | vs 3-DAA for 12 weeks                   |     |
| M13-961                   | GT1b, non-cirrhotic,                                                                               | 3-DAA + RBV                             | 419 |
| (PEARL-III)               | treatment-naive                                                                                    | vs 3-DAA for 12 weeks                   |     |
| M14-002                   | GT1a, non-cirrhotic,                                                                               | 3-DAA + RBV                             | 305 |
| (PEARL-IV)                | treatment-naive                                                                                    | vs 3-DAA for 12 weeks                   |     |